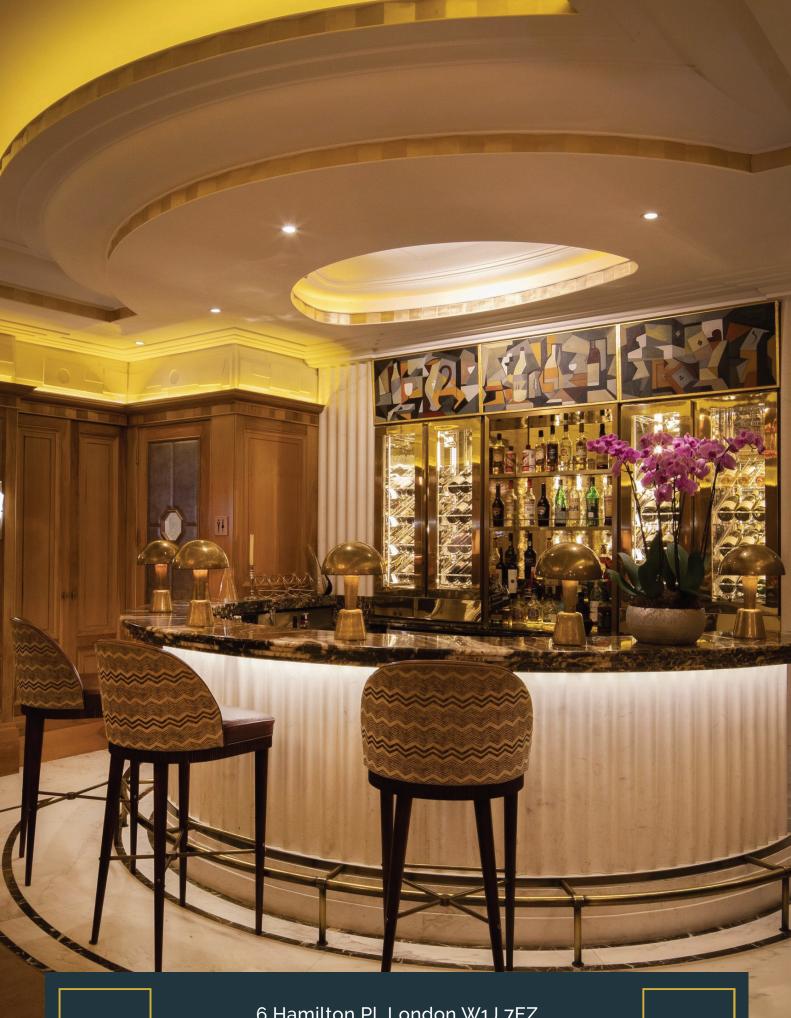

### **Main Dining Room**

On arrival, you will be greeted by the grand 6 Hamilton Place staircase which flows into the main restaurant.

The elegant art-deco space, with bar and vintage wine cellar, can accommodate private dining for 60-100 guests seated or up to 150 standing.