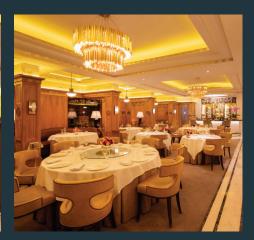

### **Main Dining Room**

On arrival, you will be greeted by the grand 6 Hamilton Place staircase which flows into the main restaurant.

The elegant art-deco space, with bar and vintage wine cellar, can accommodate private dining for 60-100 guests seated or up to 150 standing.