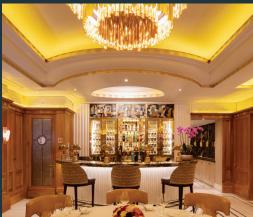

### **Main Dining Room**

On arrival, you will be greeted by the grand 6 Hamilton Place staircase which flows into the main restaurant.

The elegant art-deco space, with bar and vintage wine cellar, can accommodate private dining for 60-100 guests seated or up to 150 standing.