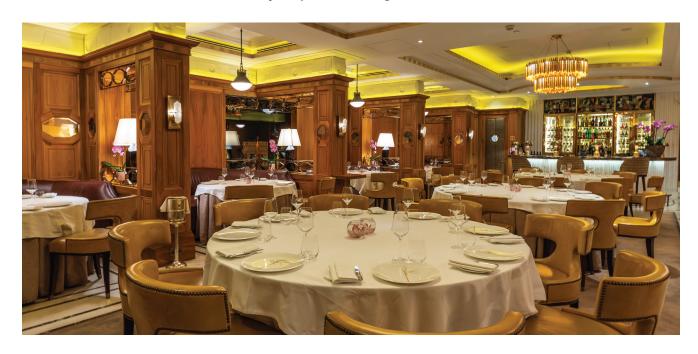

### **Main Dining Room**

On arrival, you will be greeted by the grand 6 Hamilton Place staircase which flows into the main restaurant.

The elegant art-deco space, with bar and vintage wine cellar, can accommodate private dining for 60-100 guests seated or up to 150 standing.