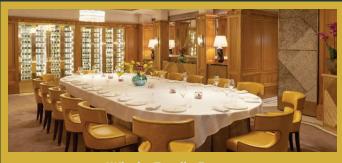

#### **Family Room**

Situated just off the main dining space, our hidden Family Room provides the idyllic setting for a more personal affair. With space to fit up to 33 seated guests or up to 50 standing, the Family Room can be transformed and tailored by our team to suit your private-dining needs. For the ultimate private experience, this room a private entrance and its own bathroom.

The family room can be set up in a number of different ways in order to accommodate your guests. The room can be divided in to two for smaller parties, and where the party size exceeds single room capacity, we can remove the dividing panel to join both rooms whilst still maintaining a completely private space away from the main restaurant.

#### Whole Family Room

For larger parties requiring the whole family room we can create a boardroom table-style setup for up to 25 seated guests, or up to three round tables if seated guests exceed 26\*.